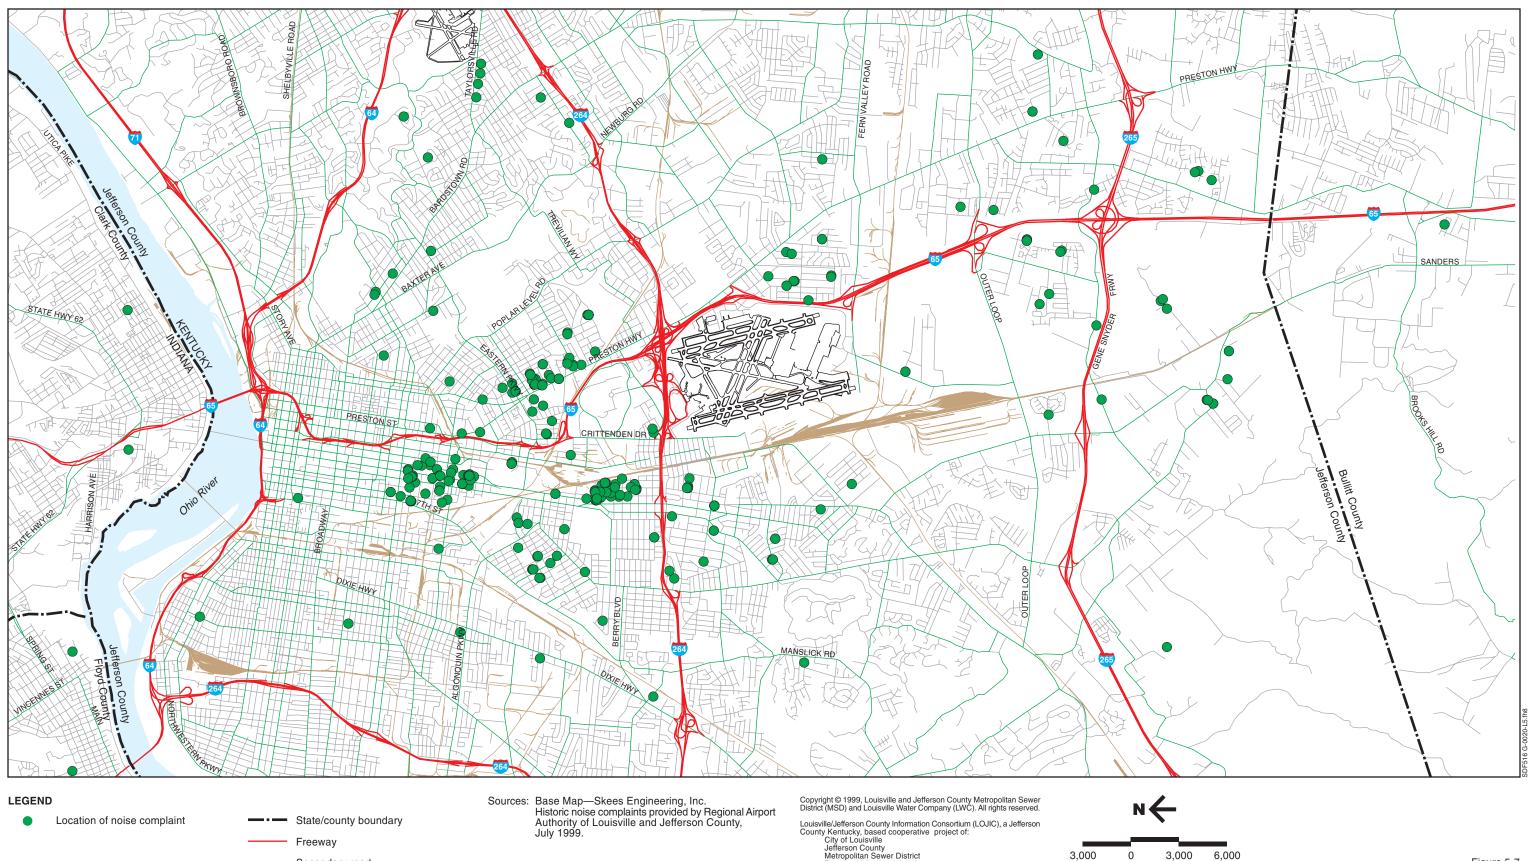

Graphic Scale in Feet

Figure 5-7 HISTORIC NOISE COMPLAINTS (OPENING OF WEST RUNWAY TO STUDY INITIATION)

FAR Part 150 Noise Compatibility Study Louisville International Airport January 2000