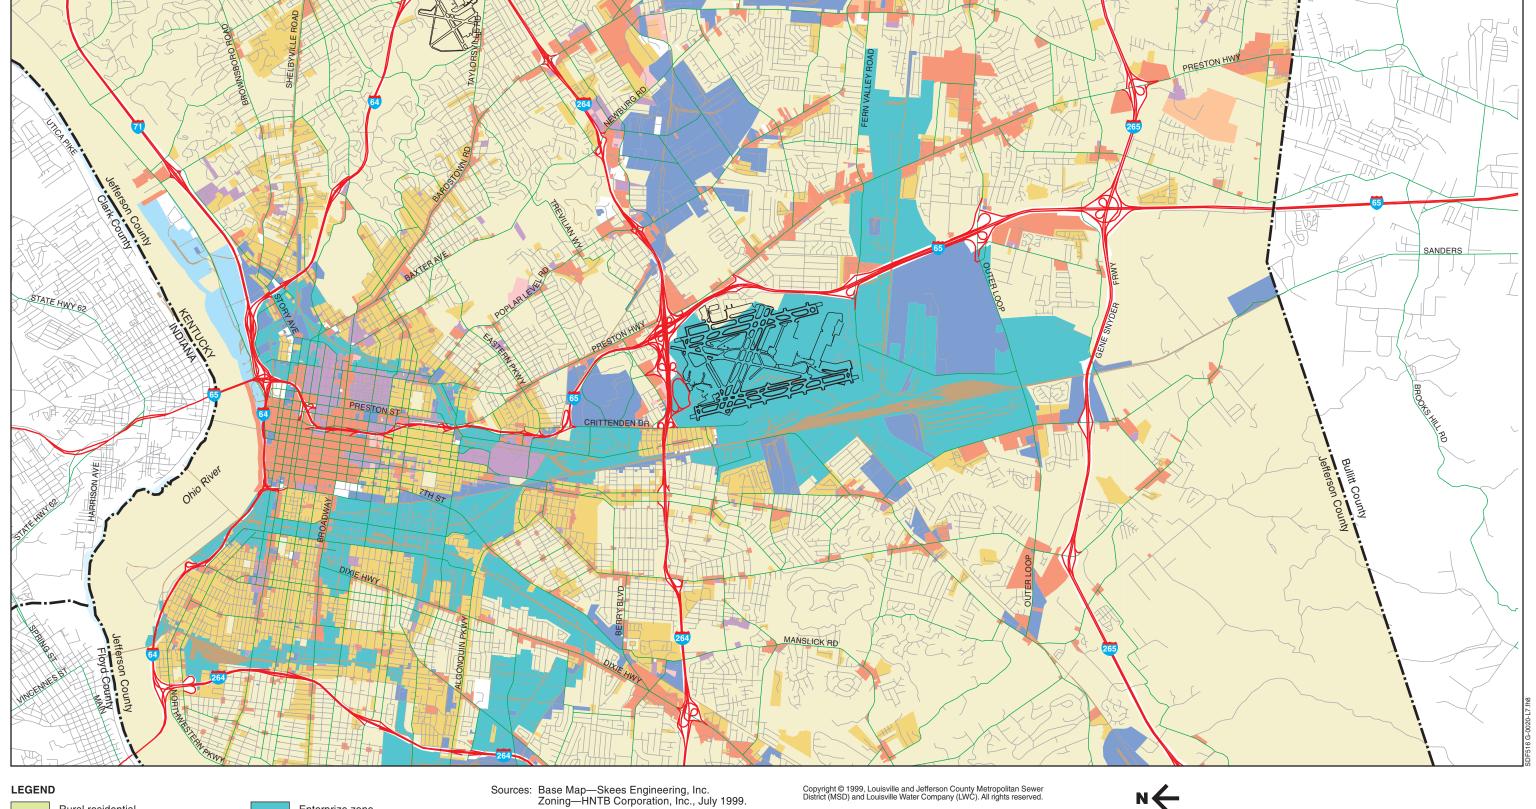

Figure 5-5 **EXISTING ZONING** 

FAR Part 150 Noise Compatibility Study Louisville International Airport

January 2000

LEIGH FISHER ASSOCIATES