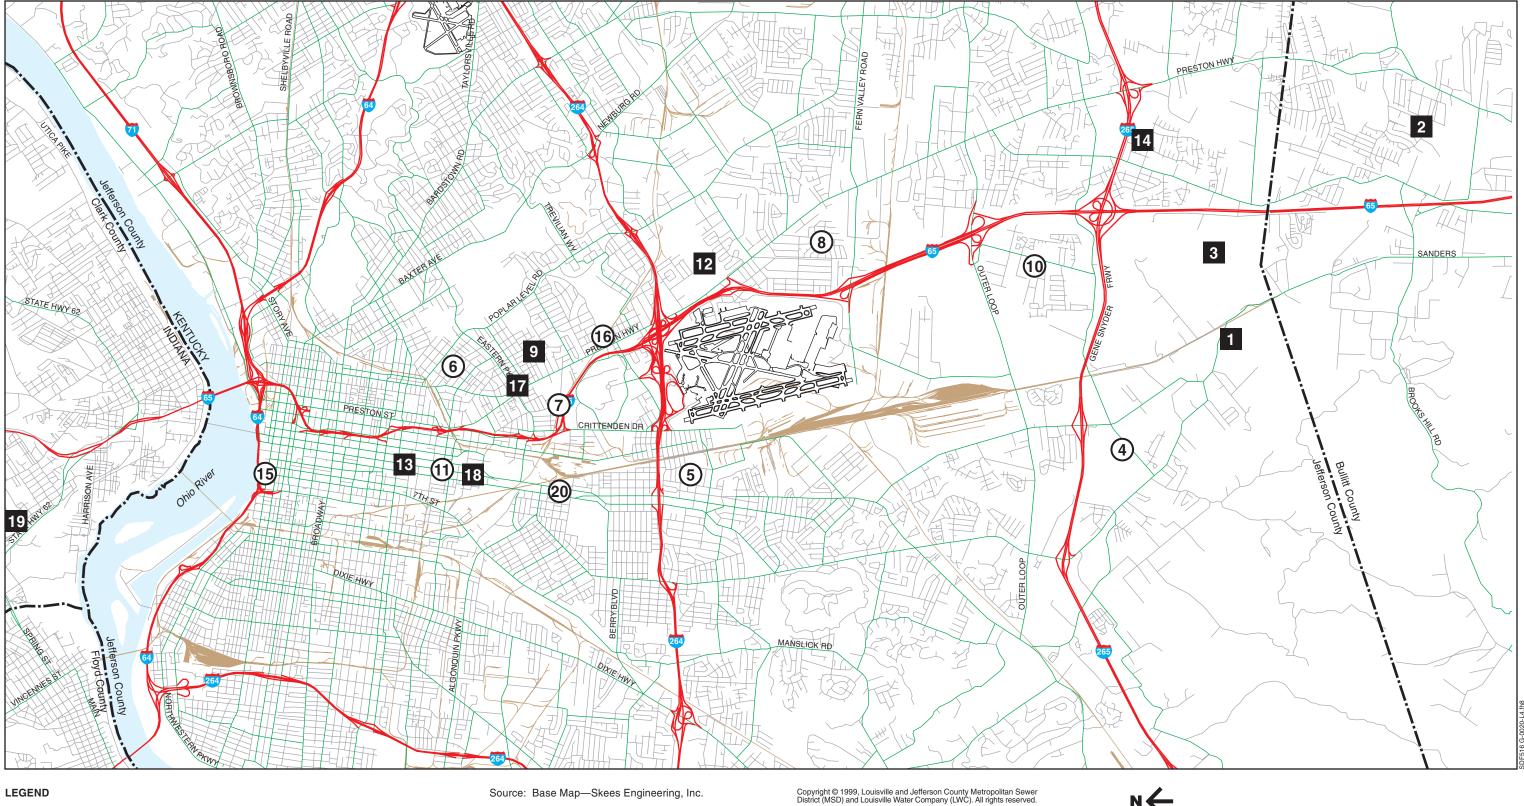

Noise monitoring site chosen by Noise Monitoring Committee

Noise monitoring site chosen by Consultant Team

State/county boundary

Freeway

Railroad

Secondary road

Residental road

Louisville/Jefferson County Information Consortium (LOJIC), a Jefferson County Kentucky, based cooperative project of:
City of Louisville
Jefferson County
Metropolitan Sewer District
Property Valuation Administrator
Louisville Water Company

## **NOISE MONITORING SITES**

FAR Part 150 Noise Compatibility Study Louisville International Airport January 2000

LEIGH FISHER ASSOCIATES